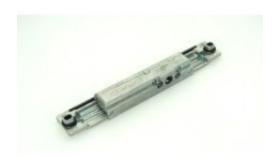

### Description Schuco 243033 Concealed Gearbox Left Hand with 23mm fixing centres

The 243033 concealed gearbox from Schuco is used with left hand hung tilt and turn or turn and tilt aluminium windows.

Use with rosettes that have 23mm fixing centres.

To identify the correct hand - viewed from the inside, opening inwards, the hinges are on the left for left hand windows

The right hand version of this gearbox is 243034