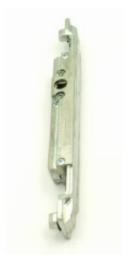

### Description Schuco 243033 Concealed Gearbox Left Hand with 23mm fixing centres

The 243033 concealed gearbox from Schuco is used with left hand hung tilt and turn or turn and tilt aluminium windows.

Use with rosettes that have 23mm fixing centres.

To identify the correct hand - viewed from the inside, opening inwards, the hinges are on the left for left hand windows

The right hand version of this gearbox is 243034