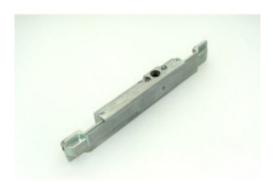

### Description Schuco 243033 Concealed Gearbox Left Hand with 23mm fixing centres

The 243033 concealed gearbox from Schuco is used with left hand hung tilt and turn or turn and tilt aluminium windows.

Use with rosettes that have 23mm fixing centres.

To identify the correct hand - viewed from the inside, opening inwards, the hinges are on the left for left hand windows

The right hand version of this gearbox is 243034