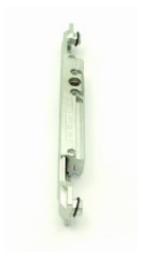

# Description Schuco 243034 Concealed Gearbox Right Hand with 23mm fixing centres

The 243034 concealed gearbox from Schuco is used with right hand hung tilt and turn or turn and tilt aluminium windows.

Use with rosettes that have 23mm fixing centres.

To identify the correct hand - viewed from the inside, opening inwards, the hinges are on the right for right hand windows

The left hand version is 243033