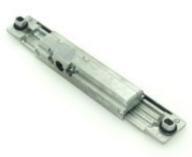

# Description Schuco 243034 Concealed Gearbox Right Hand with 23mm fixing centres

The 243034 concealed gearbox from Schuco is used with right hand hung tilt and turn or turn and tilt aluminium windows.

Use with rosettes that have 23mm fixing centres.

To identify the correct hand - viewed from the inside, opening inwards, the hinges are on the right for right hand windows

The left hand version is 243033