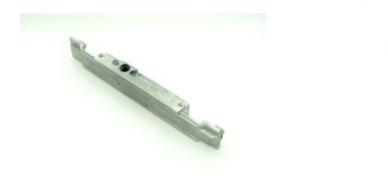

# Description Schuco 243034 Concealed Gearbox Right Hand with 23mm fixing centres

The 243034 concealed gearbox from Schuco is used with right hand hung tilt and turn or turn and tilt aluminium windows.

Use with rosettes that have 23mm fixing centres.

To identify the correct hand - viewed from the inside, opening inwards, the hinges are on the right for right hand windows

The left hand version is 243033