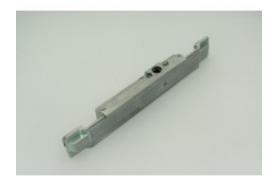

### Description Schuco 243037 Concealed Gearbox Left Hand with 43mm fixing centres

The 243037 cavity-fitted gearbox from Schuco is used with left hand hung tilt and turn or turn and tilt aluminium windows.

Use with handles that have a 43mm fixing centre

To identify the correct hand - viewed from the inside, opening inwards, the hinges are on the left for left hand windows

The right hand version of this gearbox is 243038