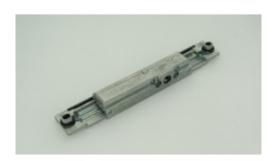

### Description Schuco 243037 Concealed Gearbox Left Hand with 43mm fixing centres

The 243037 cavity-fitted gearbox from Schuco is used with left hand hung tilt and turn or turn and tilt aluminium windows.

Use with handles that have a 43mm fixing centre

To identify the correct hand - viewed from the inside, opening inwards, the hinges are on the left for left hand windows

The right hand version of this gearbox is 243038