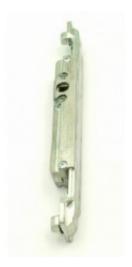

### Description Schuco 243037 Concealed Gearbox Left Hand with 43mm fixing centres

The 243037 cavity-fitted gearbox from Schuco is used with left hand hung tilt and turn or turn and tilt aluminium windows.

Use with handles that have a 43mm fixing centre

To identify the correct hand - viewed from the inside, opening inwards, the hinges are on the left for left hand windows

The right hand version of this gearbox is 243038