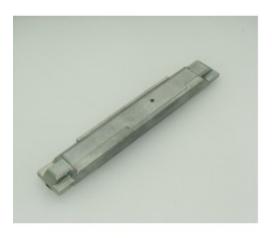

### Description Schuco 243037 Concealed Gearbox Left Hand with 43mm fixing centres

The 243037 cavity-fitted gearbox from Schuco is used with left hand hung tilt and turn or turn and tilt aluminium windows.

Use with handles that have a 43mm fixing centre

To identify the correct hand - viewed from the inside, opening inwards, the hinges are on the left for left hand windows

The right hand version of this gearbox is 243038