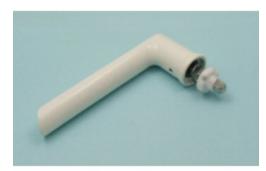

# Schuco 247003 Window Handle White

**Price: £29.99** Ex VAT: £24.99

#### Description Schuco 247003 Window Handle (RAL 9010 White)

The 247003 Window Handle from Schuco is used with left and right hand hung tilt and turn or turn and tilt aluminium windows. Rosette cover ring included. (Handle rosette sold seperately.) <u>Removal & fitting guide.</u>

This is an original Schuco part from our U.K. based stock. We are an authorised Schuco distributor and can source and supply all available Schuco parts.

You can find the silver version of this handle here