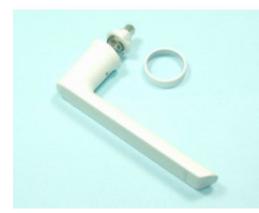

# Schuco 247003 Window Handle White

**Price: £29.99** Ex VAT: £24.99

#### Description Schuco 247003 Window Handle (RAL 9010 White)

The 247003 Window Handle from Schuco is used with left and right hand hung tilt and turn or turn and tilt aluminium windows. Rosette cover ring included. (Handle rosette sold seperately.) <u>Removal & fitting guide.</u>

This is an original Schuco part from our U.K. based stock. We are an authorised Schuco distributor and can source and supply all available Schuco parts.

You can find the silver version of this handle here