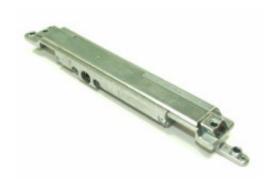

## Description Schuco 277033 Simply Smart Concealed Gearbox Left Hand with 23mm fixing centres

The 277033 Simply Smart concealed cavity fitted gearbox from Schuco is used with left hand hung aluminium windows.

Use with rosettes that have 23mm fixing centres.

To identify the correct hand - viewed from the inside, opening inwards, the hinges are on the left for left hand windows

The right hand version of this gearbox is 277034