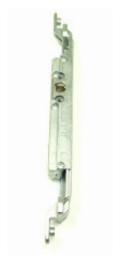

## Description Schuco 277033 Simply Smart Concealed Gearbox Left Hand with 23mm fixing centres

The 277033 Simply Smart concealed cavity fitted gearbox from Schuco is used with left hand hung aluminium windows.

Use with rosettes that have 23mm fixing centres.

To identify the correct hand - viewed from the inside, opening inwards, the hinges are on the left for left hand windows

The right hand version of this gearbox is 277034