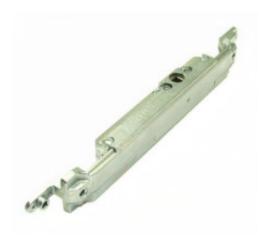

## Description Schuco 277033 Simply Smart Concealed Gearbox Left Hand with 23mm fixing centres

The 277033 Simply Smart concealed cavity fitted gearbox from Schuco is used with left hand hung aluminium windows.

Use with rosettes that have 23mm fixing centres.

To identify the correct hand - viewed from the inside, opening inwards, the hinges are on the left for left hand windows

The right hand version of this gearbox is 277034