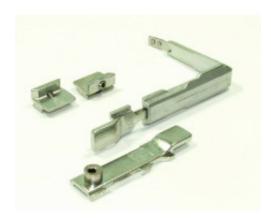

# Description LM4200 Corner Driver/Additional Locking Kit TBT

Replacement compression point kit for the LM4200 tilt and turn mechanism (face fixed). Use with left or right handed applications.

Sash rebate width 1251 - 1600 mm.

For aluminium windows with a 21/22 mm Alu Groove.