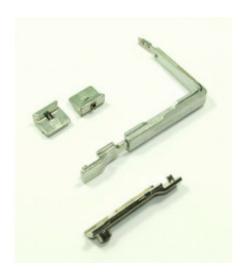

# Description LM4200 Corner Driver/Additional Locking Kit TBT

Replacement compression point kit for the LM4200 tilt and turn mechanism (face fixed). Use with left or right handed applications.

Sash rebate width 1251 - 1600 mm.

For aluminium windows with a 21/22 mm Alu Groove.