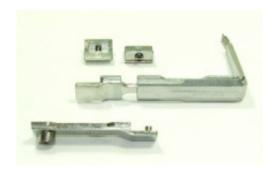

# Description LM4200 Corner Driver/Additional Locking Kit TBT

Replacement compression point kit for the LM4200 tilt and turn mechanism (face fixed). Use with left or right handed applications.

Sash rebate width 1251 - 1600 mm.

For aluminium windows with a 21/22 mm Alu Groove.