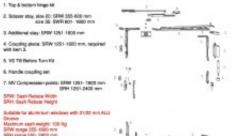

#### Siegenia LM4200 Tilt Before Turn System For Aluminium Windows

- 1. Top-5 bettern large Mt.
- 2. Scissor stay, size 20: SFW 355-600 mm size 35: SWR 601-1680 mm
- 3. Additional stay: SPSV 1251-1600 mm
- 4. Coupling place: SRW 1251-1500 mm, required with item 3.
- 5. VS TR Before Turn Kit
- 6. Handle coupling set

SMN: Seeh Relatio Works
SMR: Class Relatio Works
SMR: Class Relatio Religion
The Auditor for extrainers electrons with 21/02 errs ALU
Cleaver
The Auditor for extrainers electrons with 21/02 errs ALU
Cleaver
SMR: Augus 255-1080 mm
SMR: Augus 255-1080 mm
For soath weight exceeding 100 Rg sall for guidence.