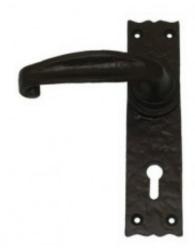

## Black Antique Traditional Narrow Style Lever Lock Door Handles

Price: £7.02
Ex VAT: £5.85

## Description Black Antique Iron Narrow Traditional Style Lever Lock Door Handles

Classic black antique traditional narrow style lever lock handles that will enhance and aid the look and operation of any wooden door.

Manufactured from malleable iron to combine elegance, quality and durability with classic traditional design.

## **Pack Contents**

Pair of lever lock handles (backplate 155mm x 38mm) Spindle 8mm x 90mm Fixing screws