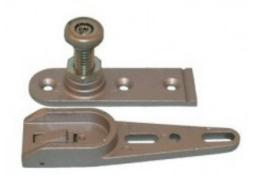

## Description Axim 8800-14 End Load Bottom Pivot Kit

Axim end load bottom pivot kit with a 70mm standard pivot point allows adjustment of door height and also lateral adjustment of the door.

Mainly used on commercial and shop front aluminium doors in conjunction with an overhead concealed transom door closer.

## **Specification:**

100kg loading radial bearing
70mm standard pivot point
65mm pivot point, glass door, cut on 5mm "V" groove line
Fully adjustable height 31.5mm to 58.5mm
1 full turn equals 2mm adjustment
Threshold and tie bar secured threaded backplate

## **Pack Contents:**

Adjustable pivot Pivot saddle Threaded bottom bracket Fixings