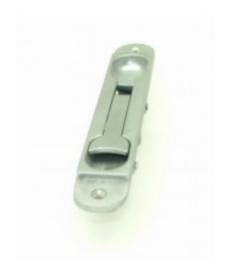

# Description Axim FB62 Flush Bolt Flat Face

Axim FB62 Door Flush Bolt Lever Action Flat Face For use with aluminium doors
Satin chrome finish

Maximum security - Hardened steel bolt, zinc plated with anti-rattle sleeve

18mm bolt stroke

7mm zinc plated steel rod with 40mm thread length, easily adapted for non standard door installations

"centre punch" tip to mark centre of keep

Die cast zinc alloy body mechanism

Fixing holes tapped M5

Deep finger recess and large lever for ease in operation

Radius face also available

#### **Pack Contents**

Lever operated flush bolt Steel bolt including anti-rattle sleeve Fixing screws