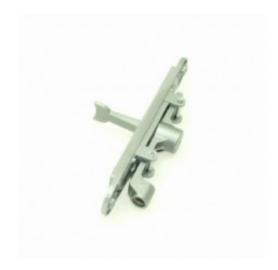

# Description Axim FB62 Flush Bolt Flat Face

Axim FB62 Door Flush Bolt Lever Action Flat Face For use with aluminium doors
Satin chrome finish

Maximum security - Hardened steel bolt, zinc plated with anti-rattle sleeve

18mm bolt stroke

7mm zinc plated steel rod with 40mm thread length, easily adapted for non standard door installations

"centre punch" tip to mark centre of keep

Die cast zinc alloy body mechanism

Fixing holes tapped M5