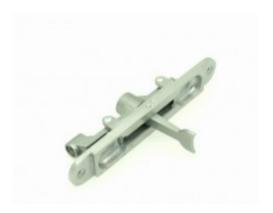

# Description Axim FB62 Flush Bolt Flat Face

Axim FB62 Door Flush Bolt Lever Action Flat Face For use with aluminium doors
Satin chrome finish

Maximum security - Hardened steel bolt, zinc plated with anti-rattle sleeve

18mm bolt stroke

7mm zinc plated steel rod with 40mm thread length, easily adapted for non standard door installations

"centre punch" tip to mark centre of keep

Die cast zinc alloy body mechanism

Fixing holes tapped M5