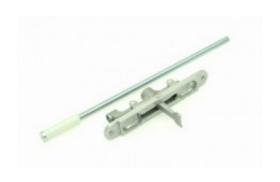

18mm bolt stroke

7mm zinc plated steel rod with 40mm thread length, easily adapted for non standard door installations

"centre punch" tip to mark centre of keep

Die cast zinc alloy body mechanism

Fixing holes tapped M5

#### **Pack Contents**

Lever operated flush bolt Steel bolt including anti-rattle sleeve Fixing screws