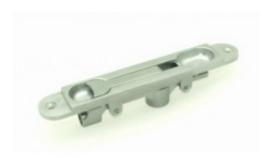

# Description Axim FB62 Flush Bolt Flat Face

Axim FB62 Door Flush Bolt Lever Action Flat Face For use with aluminium doors
Satin chrome finish

Maximum security - Hardened steel bolt, zinc plated with anti-rattle sleeve

18mm bolt stroke

7mm zinc plated steel rod with 40mm thread length, easily adapted for non standard door installations

"centre punch" tip to mark centre of keep

Die cast zinc alloy body mechanism

Fixing holes tapped M5

Deep finger recess and large lever for ease in operation

Radius face also available

#### **Pack Contents**

Lever operated flush bolt Steel bolt including anti-rattle sleeve Fixing screws