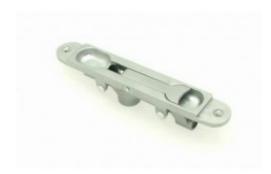

# Description Axim FB62 Flush Bolt Flat Face

Axim FB62 Door Flush Bolt Lever Action Flat Face For use with aluminium doors
Satin chrome finish

Maximum security - Hardened steel bolt, zinc plated with anti-rattle sleeve

18mm bolt stroke

7mm zinc plated steel rod with 40mm thread length, easily adapted for non standard door installations

"centre punch" tip to mark centre of keep

Die cast zinc alloy body mechanism

Fixing holes tapped M5

Deep finger recess and large lever for ease in operation

Radius face also available