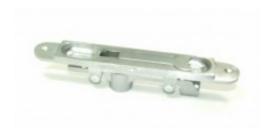

## Axim FB62 Flush Bolt Radius Face

Price: £8.28

Ex VAT: £6.90

Description Axim FB62 Flush Bolt Radius Face

Axim FB62 Door Flush Bolt Lever Action Radius Face For use with aluminium doors Satin chrome finish

Maximum security - Hardened steel bolt, zinc plated with anti-rattle sleeve 18mm bolt stroke 7mm zinc plated steel rod with 40mm thread length, easily adapted for non standard door installations "centre punch" tip to mark centre of keep Die cast zinc alloy body mechanism Fixing holes tapped M5 Deep finger recess and large lever for ease in operation Flat face also available

Technical Data

**Pack Contents** 

Lever operated flush bolt Steel bolt including anti-rattle sleeve Fixing screws