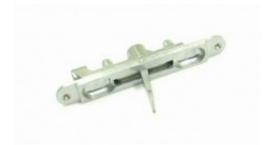

## Axim FB62 Flush Bolt Radius Face

Price: £8.28

Ex VAT: £6.90

Description Axim FB62 Flush Bolt Radius Face

Axim FB62 Door Flush Bolt Lever Action Radius Face For use with aluminium doors Satin chrome finish

Maximum security - Hardened steel bolt, zinc plated with anti-rattle sleeve 18mm bolt stroke 7mm zinc plated steel rod with 40mm thread length, easily adapted for non standard door installations "centre punch" tip to mark centre of keep Die cast zinc alloy body mechanism Fixing holes tapped M5 Deep finger recess and large lever for ease in operation Flat face also available

Technical Data

**Pack Contents** 

Lever operated flush bolt Steel bolt including anti-rattle sleeve Fixing screws