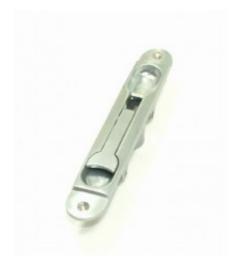

## Axim FB62 Flush Bolt Radius Face

Price: £8.28

Ex VAT: £6.90

Description Axim FB62 Flush Bolt Radius Face

Axim FB62 Door Flush Bolt Lever Action Radius Face For use with aluminium doors Satin chrome finish

Maximum security - Hardened steel bolt, zinc plated with anti-rattle sleeve 18mm bolt stroke 7mm zinc plated steel rod with 40mm thread length, easily adapted for non standard door installations "centre punch" tip to mark centre of keep Die cast zinc alloy body mechanism Fixing holes tapped M5 Deep finger recess and large lever for ease in operation Flat face also available