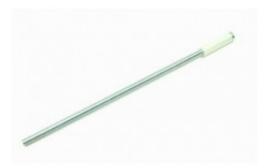

Maximum security - Hardened steel bolt, zinc plated with anti-rattle sleeve 18mm bolt stroke 7mm zinc plated steel rod with 40mm thread length, easily adapted for non standard door installations "centre punch" tip to mark centre of keep Die cast zinc alloy body mechanism Fixing holes tapped M5 Deep finger recess and large lever for ease in operation Flat face also available

Technical Data

**Pack Contents** 

Lever operated flush bolt Steel bolt including anti-rattle sleeve Fixing screws