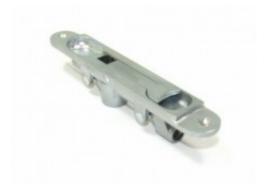

Maximum security - Hardened steel bolt, zinc plated with anti-rattle sleeve 18mm bolt stroke 7mm zinc plated steel rod with 40mm thread length, easily adapted for non standard door installations "centre punch" tip to mark centre of keep Die cast zinc alloy body mechanism Fixing holes tapped M5 Deep finger recess and large lever for ease in operation Flat face also available

Technical Data

**Pack Contents** 

Lever operated flush bolt Steel bolt including anti-rattle sleeve Fixing screws