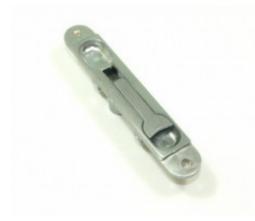

## Axim FB62 Flush Bolt Radius Face

Price: £8.28

Ex VAT: £6.90

Description Axim FB62 Flush Bolt Radius Face

Axim FB62 Door Flush Bolt Lever Action Radius Face For use with aluminium doors Satin chrome finish

Maximum security - Hardened steel bolt, zinc plated with anti-rattle sleeve 18mm bolt stroke 7mm zinc plated steel rod with 40mm thread length, easily adapted for non standard door installations "centre punch" tip to mark centre of keep Die cast zinc alloy body mechanism Fixing holes tapped M5 Deep finger recess and large lever for ease in operation Flat face also available