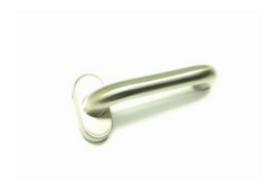

## Description Schuco 210713 Lever Door Handle

Schuco 210713 lever door handle with return spring. (1 handle only)

Concealed fixings
Stainless steel finish
This is a single handle not a pack of 10
Requires a 10mm spindle, sold seperately 218805