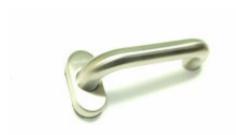

## Description Schuco 210713 Lever Door Handle

Schuco 210713 lever door handle with return spring. (1 handle only)

Concealed fixings
Stainless steel finish
This is a single handle not a pack of 10
Requires a 10mm spindle, sold seperately 218805