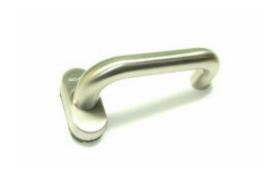

## Description Schuco 210713 Lever Door Handle

Schuco 210713 lever door handle with return spring. (1 handle only)

Concealed fixings
Stainless steel finish
This is a single handle not a pack of 10
Requires a 10mm spindle, sold seperately 218805