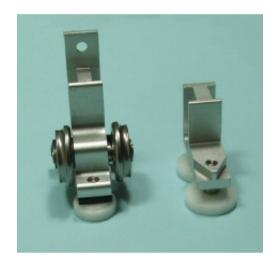

## **Description**Schuco 233940 Bifold Door Roller Carriage

Schuco 233940 roller carriage on one side with stainless steel rollers.

This is an original Schuco part from our U.K. based stock.

We are an authorized Schuco distributor and can source and supply all available Schuco parts.

## PLEASE NOTE

There are other variations of Schuco carriages that look similar to this but have a different function. If you are unsure about your requirements please call our offices for advice before ordering. We are happy to point you in the right direction.