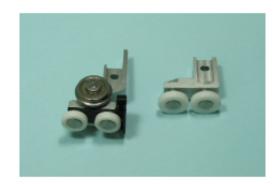

## **Description**Schuco 233940 Bifold Door Roller Carriage

Schuco 233940 roller carriage on one side with stainless steel rollers.

This is an original Schuco part from our U.K. based stock.

We are an authorized Schuco distributor and can source and supply all available Schuco parts.

## PLEASE NOTE

There are other variations of Schuco carriages that look similar to this but have a different function. If you are unsure about your requirements please call our offices for advice before ordering. We are happy to point you in the right direction.