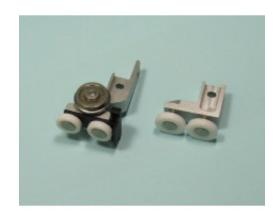

## **Description**Schuco 233940 Bifold Door Roller Carriage

Schuco 233940 roller carriage on one side with stainless steel rollers.

This is an original Schuco part from our U.K. based stock.

We are an authorized Schuco distributor and can source and supply all available Schuco parts.

## PLEASE NOTE

There are other variations of Schuco carriages that look similar to this but have a different function. If you are unsure about your requirements please call our offices for advice before ordering. We are happy to point you in the right direction.