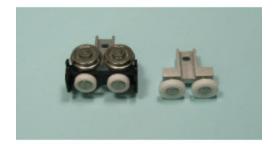

## **Description**

Schuco 233942 Bifold Door Roller Carriage

Schuco 233942 roller carriage on both sides with stainless steel rollers.

This is an original Schuco part from our U.K. based stock.

We are an authorized Schuco distributor and can source and supply all available Schuco parts.