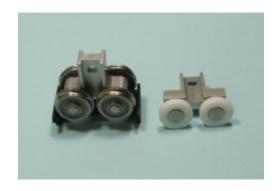

## **Description**

Schuco 233942 Bifold Door Roller Carriage

Schuco 233942 roller carriage on both sides with stainless steel rollers.

This is an original Schuco part from our U.K. based stock.

We are an authorized Schuco distributor and can source and supply all available Schuco parts.