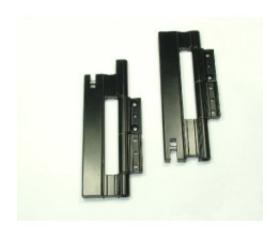

## **Description**

Schuco 233928 Bifold Door Roller Carriage Hinge

Schuco 233928 roller carriage hinge on both sides.
3 part aluminium, complete for top and bottom, (1 pair of hinges).
RAL 9005 black.

This is an original Schuco part from our U.K. based stock.