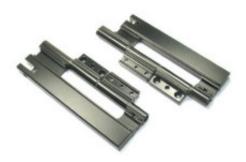

## **Description**

Schuco 233928 Bifold Door Roller Carriage Hinge

Schuco 233928 roller carriage hinge on both sides.
3 part aluminium, complete for top and bottom, (1 pair of hinges).
RAL 9005 black.

This is an original Schuco part from our U.K. based stock.