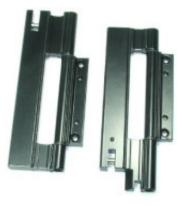

## Schuco 233933 Bifold Door Roller Carriage Hinge

**Price: £196.97** Ex VAT: £164.14

### Description Schuco 233933 Bifold Door Roller Carriage Hinge

Schuco 233933 roller carriage hinge on one side. Left Hand as closer for a stack of folding doors with an even number of leaves. Two part aluminium, complete for top and bottom (1 pair of hinges). RAL 9005 black.