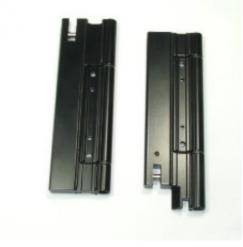

## Schuco 233933 Bifold Door Roller Carriage Hinge

**Price: £196.97** Ex VAT: £164.14

### Description Schuco 233933 Bifold Door Roller Carriage Hinge

Schuco 233933 roller carriage hinge on one side. Left Hand as closer for a stack of folding doors with an even number of leaves. Two part aluminium, complete for top and bottom (1 pair of hinges). RAL 9005 black.