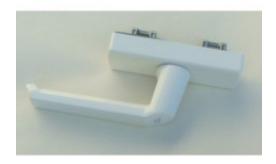

## Schuco 214797 Window Handle Left Hand

Price: £61.99
Ex VAT: £51.66

## Description Schuco 214797 Gearbox Window Handle Left Hand (RAL 9010 White Finish)

Left Hand Gearbox Window Handle from Schuco part number 214797, RAL 9010 white finish.

To identify the correct hand - viewed from the inside, opening inwards, the hinges are on the left for left hand windows