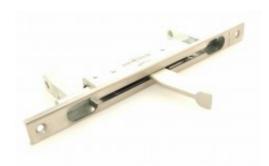

## Description Schuco 219882 Lever Flush Bolt

Schuco 219882 lever flush bolt, for doors with add-on meeting rail profile. Lever bolt lock with hinged lever operation from the case front.

Face plate 24 x 285mm

Brushed stainless steel

20mm stroke

Connection thread M10

219882 is no longer available and has been replaced by <u>240717</u>.

If using 240717 as a retro fit for 219882 the shootbolt rods (227812) may need changing as well, depending on how much bolt cover there is into the keeps.