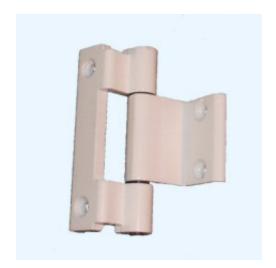

## **Description**

Schuco 219219 Window Hinge (RAL 9010 White)

This item is now obsolete. Use 213435 as an alternative.

Schuco 219219 Window Hinge (RAL 9010), use with side hung windows up to 90kg. Supplied with frame and sash inserts and fixing screws.