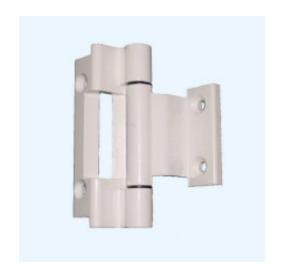

## Schuco 223123 Window Hinge

Price: £41.99
Ex VAT: £34.99

**Description Schuco 223123 Window Hinge RAL 9010 Finish** 

Schuco 223123 Window Hinge (RAL 9010), use with side hung or bottom hung windows.

Maximimum vent weight 90kg

Supplied with frame and sash inserts and fixing screws.

This is an original Schuco part from our U.K. based stock.

We are an authorised Schuco distributor and can source and supply all available Schuco parts.