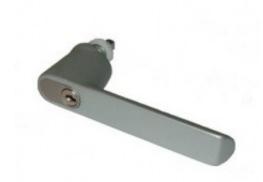

## Schuco 247656 Security Window Handle

Price: £67.19
Ex VAT: £55.99

## **Description**

Schuco 247656 Security Window Handle (Silver Anodized Finish)

The 247656 Security Window Handle from Schuco is used with tilt before turn aluminium windows.