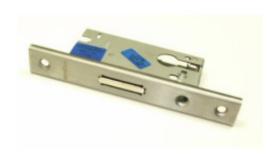

## Schuco 241183 Door Lock

Price: £49.38
Ex VAT: £41.15

Description Schuco 241183 Door Lock (Deadlock)

The 241183 door deadlock from Schuco can be used with left or right handed single-leaf rebated doors and double-leaf rebated doors (access leaf only when used with double leaf rebated doors).

Double throw deadlock
10mm spindle (available separately)
U-shaped face plate, stainless steel
Dead bolt, polished nickel plate
End caps and fixings supplied
Use with Euro cylinder (available separately)