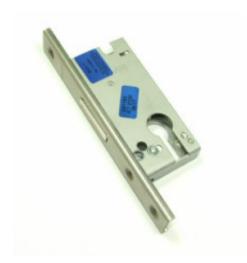

## Schuco 241183 Door Lock

Price: £49.38
Ex VAT: £41.15

Description Schuco 241183 Door Lock (Deadlock)

The 241183 door deadlock from Schuco can be used with left or right handed single-leaf rebated doors and double-leaf rebated doors (access leaf only when used with double leaf rebated doors).

Double throw deadlock
10mm spindle (available separately)
U-shaped face plate, stainless steel
Dead bolt, polished nickel plate
End caps and fixings supplied
Use with Euro cylinder (available separately)