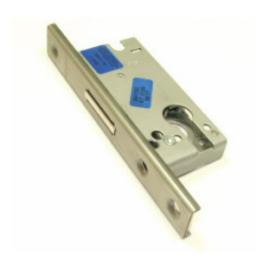

## Schuco 241183 Door Lock

Price: £49.38
Ex VAT: £41.15

Description Schuco 241183 Door Lock (Deadlock)

The 241183 door deadlock from Schuco can be used with left or right handed single-leaf rebated doors and double-leaf rebated doors (access leaf only when used with double leaf rebated doors).

Double throw deadlock
10mm spindle (available separately)
U-shaped face plate, stainless steel
Dead bolt, polished nickel plate
End caps and fixings supplied
Use with Euro cylinder (available separately)