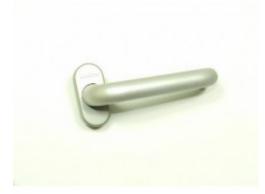

## Schuco 210678 Door Handle

Price: £32.39

Ex VAT: £26.99

## Description Schuco 210678 Lever Door Handle

Schuco 210678 lever door handle with return spring. (1 handle only)

Concealed fixings Natural silver anodized finish (EV1) This is a single handle not a pack of 10 Requires 10mm spindle <u>218805</u>, sold separately