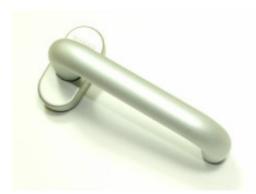

## Schuco 210678 Door Handle

Price: £32.39

Ex VAT: £26.99

## Description Schuco 210678 Lever Door Handle

Schuco 210678 lever door handle with return spring. (1 handle only)

Concealed fixings Natural silver anodized finish (EV1) This is a single handle not a pack of 10 Requires 10mm spindle <u>218805</u>, sold separately