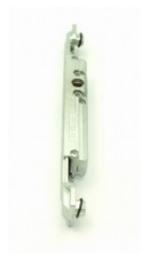

## Description Schuco 243038 Concealed Gearbox Right Hand with 43mm fixing centres

The 243038 cavity-fitted gearbox from Schuco is used with right hand hung tilt and turn or turn and tilt aluminium windows.

Use with handles that have a 43mm fixing centre

To identify the correct hand - viewed from the inside, opening inwards, the hinges are on the right for right hand windows

The left hand version of this gearbox is <u>243037</u>