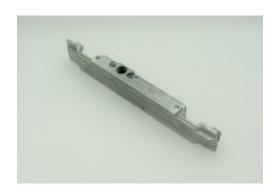

## Description Schuco 243038 Concealed Gearbox Right Hand with 43mm fixing centres

The 243038 cavity-fitted gearbox from Schuco is used with right hand hung tilt and turn or turn and tilt aluminium windows.

Use with handles that have a 43mm fixing centre

To identify the correct hand - viewed from the inside, opening inwards, the hinges are on the right for right hand windows

The left hand version of this gearbox is <u>243037</u>