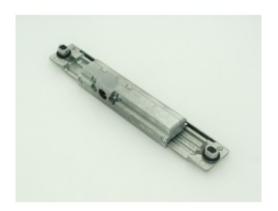

## Description Schuco 243038 Concealed Gearbox Right Hand with 43mm fixing centres

The 243038 cavity-fitted gearbox from Schuco is used with right hand hung tilt and turn or turn and tilt aluminium windows.

Use with handles that have a 43mm fixing centre

To identify the correct hand - viewed from the inside, opening inwards, the hinges are on the right for right hand windows

The left hand version of this gearbox is <u>243037</u>