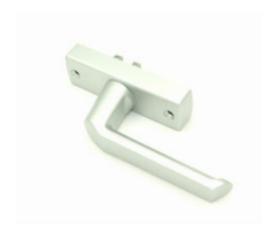

## Schuco 214750 Window Handle

Price: £39.24
Ex VAT: £32.70

## Description Schuco 214750 Gearbox Window Handle (Silver Finish)

Gearbox Window Handle for outward opening windows. For left and right hand applications, silver finish.

This is an original Schuco part from our U.K. based stock.

We are an authorised Schuco distributor and can source and supply all available Schuco parts.

The locking version of this handle is 234335