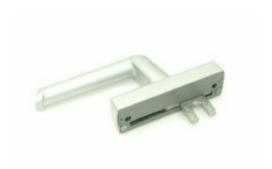

## Schuco 214750 Window Handle

Price: £39.24
Ex VAT: £32.70

## Description Schuco 214750 Gearbox Window Handle (Silver Finish)

Gearbox Window Handle for outward opening windows. For left and right hand applications, silver finish.

This is an original Schuco part from our U.K. based stock.

We are an authorised Schuco distributor and can source and supply all available Schuco parts.

The locking version of this handle is 234335