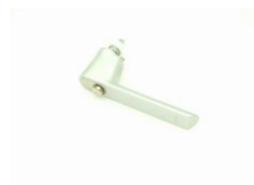

### Description Schuco 247289 Push Button Locking Window Handle (Silver Finish) - SPECIAL ORDER ONLY - allow 2-3 weeks delivery

The 247289 Push Button Locking Window Handle from Schuco is used with tilt and turn or turn and tilt aluminium windows.