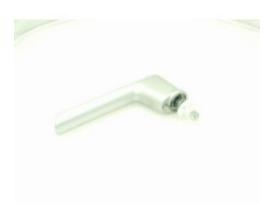

### Description Schuco 247289 Push Button Locking Window Handle (Silver Finish) - SPECIAL ORDER ONLY - allow 2-3 weeks delivery

The 247289 Push Button Locking Window Handle from Schuco is used with tilt and turn or turn and tilt aluminium windows.