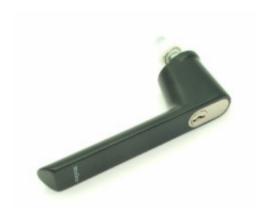

### Description Schuco 247034 Locking Window Handle Black (RAL 9005 Finish)

The 247034 Locking Window Handle from Schuco is used with tilt and turn or turn and tilt aluminium windows.