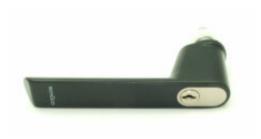

### Description Schuco 247034 Locking Window Handle Black (RAL 9005 Finish)

The 247034 Locking Window Handle from Schuco is used with tilt and turn or turn and tilt aluminium windows.