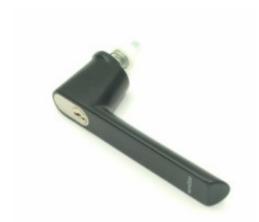

### Description Schuco 247034 Locking Window Handle Black (RAL 9005 Finish)

The 247034 Locking Window Handle from Schuco is used with tilt and turn or turn and tilt aluminium windows.