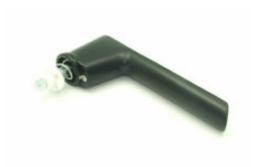

### Description Schuco 247034 Locking Window Handle Black (RAL 9005 Finish)

The 247034 Locking Window Handle from Schuco is used with tilt and turn or turn and tilt aluminium windows.