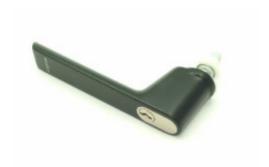

### Description Schuco 247034 Locking Window Handle Black (RAL 9005 Finish)

The 247034 Locking Window Handle from Schuco is used with tilt and turn or turn and tilt aluminium windows.