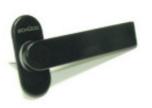

## Schuco 240886 Folding Sliding Door Shootbolt Handle

Price: £45.85

Ex VAT: £38.21

## Description Schuco 240886 Folding Sliding Door Shootbolt Handle (Black Finish)

Schuco 240886 folding sliding door handle with 34.5 mm spindle projection. This can be used as a replacement for the discontinued 247286.

Black finish. This is a single handle.