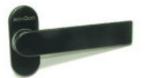

## Schuco 240886 Folding Sliding Door Shootbolt Handle

Price: £45.85

Ex VAT: £38.21

## Description Schuco 240886 Folding Sliding Door Shootbolt Handle (Black Finish)

Schuco 240886 folding sliding door handle with 34.5 mm spindle projection. This can be used as a replacement for the discontinued 247286.

Black finish. This is a single handle.