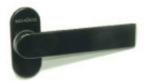

## Schuco 240886 Folding Sliding Door Shootbolt Handle

Price: £45.85

Ex VAT: £38.21

## Description Schuco 240886 Folding Sliding Door Shootbolt Handle (Black Finish)

Schuco 240886 folding sliding door handle with 34.5 mm spindle projection. This can be used as a replacement for the discontinued 247286.

Black finish. This is a single handle.