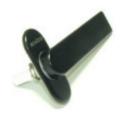

## Schuco 247886 Folding Sliding Door Shootbolt Handle

Ex VAT: £39.66

## Description Schuco 247886 Folding Sliding Door Shootbolt Handle (Black Finish)

Schuco 247886 folding sliding door handle with 50 mm spindle projection.

Black finish.

This is a single handle.