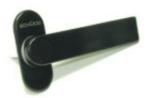

## Schuco 247886 Folding Sliding Door Shootbolt Handle

Ex VAT: £39.66

## Description Schuco 247886 Folding Sliding Door Shootbolt Handle (Black Finish)

Schuco 247886 folding sliding door handle with 50 mm spindle projection.

Black finish.

This is a single handle.