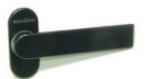

## Schuco 247886 Folding Sliding Door Shootbolt Handle

Ex VAT: £39.66

## Description Schuco 247886 Folding Sliding Door Shootbolt Handle (Black Finish)

Schuco 247886 folding sliding door handle with 50 mm spindle projection.

Black finish.

This is a single handle.