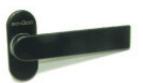

## Schuco 247886 Folding Sliding Door Shootbolt Handle

Ex VAT: £39.66

## Description Schuco 247886 Folding Sliding Door Shootbolt Handle (Black Finish)

Schuco 247886 folding sliding door handle with 50 mm spindle projection.

Black finish.

This is a single handle.