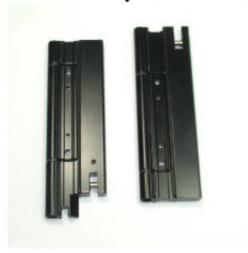

£196.97
Ex VAT: £164.14

## Description Schuco 233934 Bifold Door Roller Carriage Hinge

Schuco 233934 roller carriage hinge on one side.

Right Hand as closer for a stack of folding doors with an even number of leaves.

Two part aluminium, complete for top and bottom (1 pair of hinges).

RAL 9005 black.

This is an original Schuco part from our U.K. based stock.

We are an authorized Schuco distributor and can source and supply all available Schuco parts.

## PLEASE NOTE

There are other variations of Schuco hinges that look similar to this but have a different function. If you are unsure about your requirements please call our offices for advice before ordering. We are happy to point you in the right direction.

Please see our terms and conditions for returns.



## **Product Gallery**