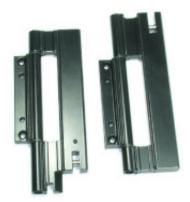

## Schuco 233934 Bifold Door Roller Carriage Hinge

Price: £196.97
Ex VAT: £164.14

## Description Schuco 233934 Bifold Door Roller Carriage Hinge

Schuco 233934 roller carriage hinge on one side.

Right Hand as closer for a stack of folding doors with an even number of leaves.

Two part aluminium, complete for top and bottom (1 pair of hinges).

RAL 9005 black.

This is an original Schuco part from our U.K. based stock.

We are an authorized Schuco distributor and can source and supply all available Schuco parts.