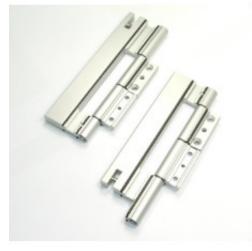

## Schuco 233927 Bifold Door Roller Carriage Hinge

Price: £188.77 Ex VAT: £157.31

**Description** Schuco 233927 Bifold Door Roller Carriage Hinge

Schuco 233927 roller carriage hinge on both sides.3 part aluminium, complete for top and bottom, (1 pair of hinges).Silver finish.