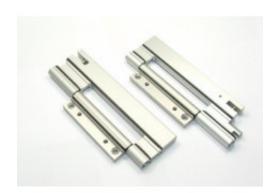

## Schuco 233932 Bifold Door Roller Carriage Hinge

Price: £196.97
Ex VAT: £164.14

## **Description**

Schuco 233932 Bifold Door Roller Carriage Hinge

Schuco 233932 roller carriage hinge on one side.

Right Hand as closer for a stack of folding doors with an even number of leaves.

Two part aluminium, complete for top and bottom (1 pair of hinges).

Silver finish.

This is an original Schuco part from our U.K. based stock.

We are an authorized Schuco distributor and can source and supply all available Schuco parts.