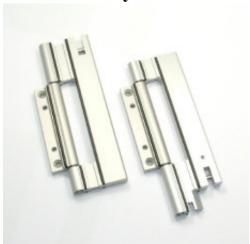

.97
Ex VAT: £164.14

## **Description**

Schuco 233932 Bifold Door Roller Carriage Hinge

Schuco 233932 roller carriage hinge on one side.

Right Hand as closer for a stack of folding doors with an even number of leaves.

Two part aluminium, complete for top and bottom (1 pair of hinges).

Silver finish.

This is an original Schuco part from our U.K. based stock.

We are an authorized Schuco distributor and can source and supply all available Schuco parts.

## PLEASE NOTE

There are other variations of Schuco hinges that look similar to this but have a different function. If you are unsure about your requirements please call our offices for advice before ordering. We are happy to point you in the right direction.

Please see our terms and conditions for returns.



## **Product Gallery**