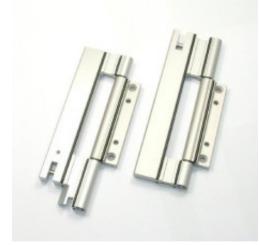

#### Description

Schuco 233931 Bifold Door Roller Carriage Hinge

Schuco 233931 roller carriage hinge on one side. Left Hand as closer for a stack of folding doors with an even number of leaves. Two part aluminium, complete for top and bottom (1 pair of hinges). Silver finish.