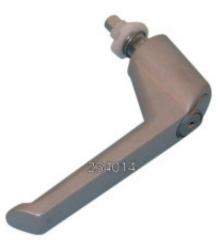

## Schuco 234014 Window Handle Locking

Price: £118.32

Ex VAT: £98.60

Description Schuco 234014 Locking Window Handle (EV 1 Silver Anodized Finish)

The 234014 Locking Window Handle from Schuco is used with left and right hand hung turn before tilt, standard side hung or top and bottom hung aluminium windows.