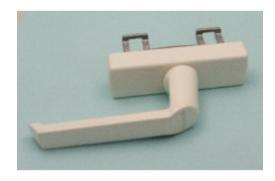

## Schuco 214798 Window Handle RH

Price: £53.46
Ex VAT: £44.55

## Description Schuco 214798 Gearbox Window Handle Right Hand (RAL 9010 White Finish)

Right Hand Gearbox Window Handle from Schuco part number 214798, RAL 9010 white finish.

To identify the correct hand - viewed from the inside, opening inwards, the hinges are on the right for right hand windows