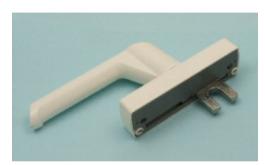

# Schuco 214791 Window Handle

Price: £106.40

Ex VAT: £88.67

### Description Schuco 214791 Gearbox Window Handle (RAL 9010 Finish)

Gearbox Window Handle from Schuco part number 214791, for left and right hand applications, RAL 9010 finish.

This is an original Schuco part from our U.K. based stock. We are an authorised Schuco distributor and can source and supply all available Schuco parts.