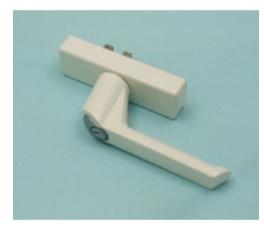

# Schuco 214791 Window Handle

Price: £106.40

Ex VAT: £88.67

### Description Schuco 214791 Gearbox Window Handle (RAL 9010 Finish)

Gearbox Window Handle from Schuco part number 214791, for left and right hand applications, RAL 9010 finish.

This is an original Schuco part from our U.K. based stock. We are an authorised Schuco distributor and can source and supply all available Schuco parts.