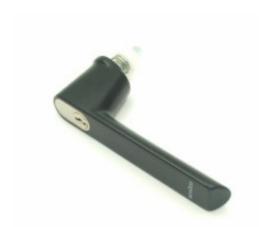

# Schuco 247657 Security Window Handle

Price: £64.79
Ex VAT: £53.99

### Description Schuco 247657 Security Window Handle Black (RAL 9005 Finish)

The 247657 Security Window Handle from Schuco is used with tilt before turn aluminium windows.