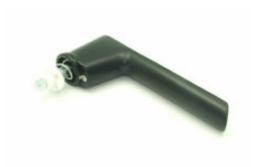

# Schuco 247657 Security Window Handle

Price: £64.79
Ex VAT: £53.99

### Description Schuco 247657 Security Window Handle Black (RAL 9005 Finish)

The 247657 Security Window Handle from Schuco is used with tilt before turn aluminium windows.