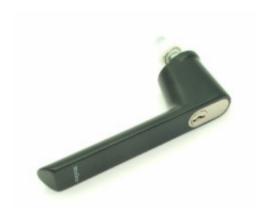

# Schuco 247657 Security Window Handle

Price: £64.79
Ex VAT: £53.99

### Description Schuco 247657 Security Window Handle Black (RAL 9005 Finish)

The 247657 Security Window Handle from Schuco is used with tilt before turn aluminium windows.