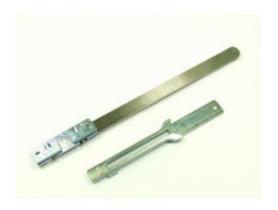

## Description Siegenia LM 4200 Additional Stay

Replacement additional stay for the LM4200 tilt and turn mechanism (face fixed). Use with left or right handed applications.

Sash rebate width 1251 - 1600 mm.

For aluminium windows with a 21/22 mm Alu Groove.