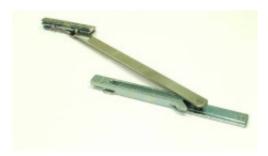

## Description Siegenia LM 4200 Additional Stay

Replacement additional stay for the LM4200 tilt and turn mechanism (face fixed). Use with left or right handed applications.

Sash rebate width 1251 - 1600 mm.

For aluminium windows with a 21/22 mm Alu Groove.