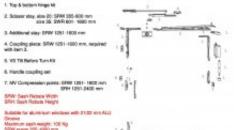

## Siegenia LM4200 Tilt Before Turn System For Aluminium Windows

- 1. Top 5 bettern hinge Mt

- 5. VS TR Belon Turn Kit
- 6. Handle coupling set

SPAY: Dean Rebota Wichn
SPAY to San Rebota Height
SPAY may a SS-1600 mm
For soath weight exceeding 100 kg call for guidenose.