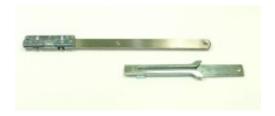

## Description Siegenia LM 4200 Additional Stay

Replacement additional stay for the LM4200 tilt and turn mechanism (face fixed). Use with left or right handed applications.

Sash rebate width 1251 - 1600 mm.

For aluminium windows with a 21/22 mm Alu Groove.